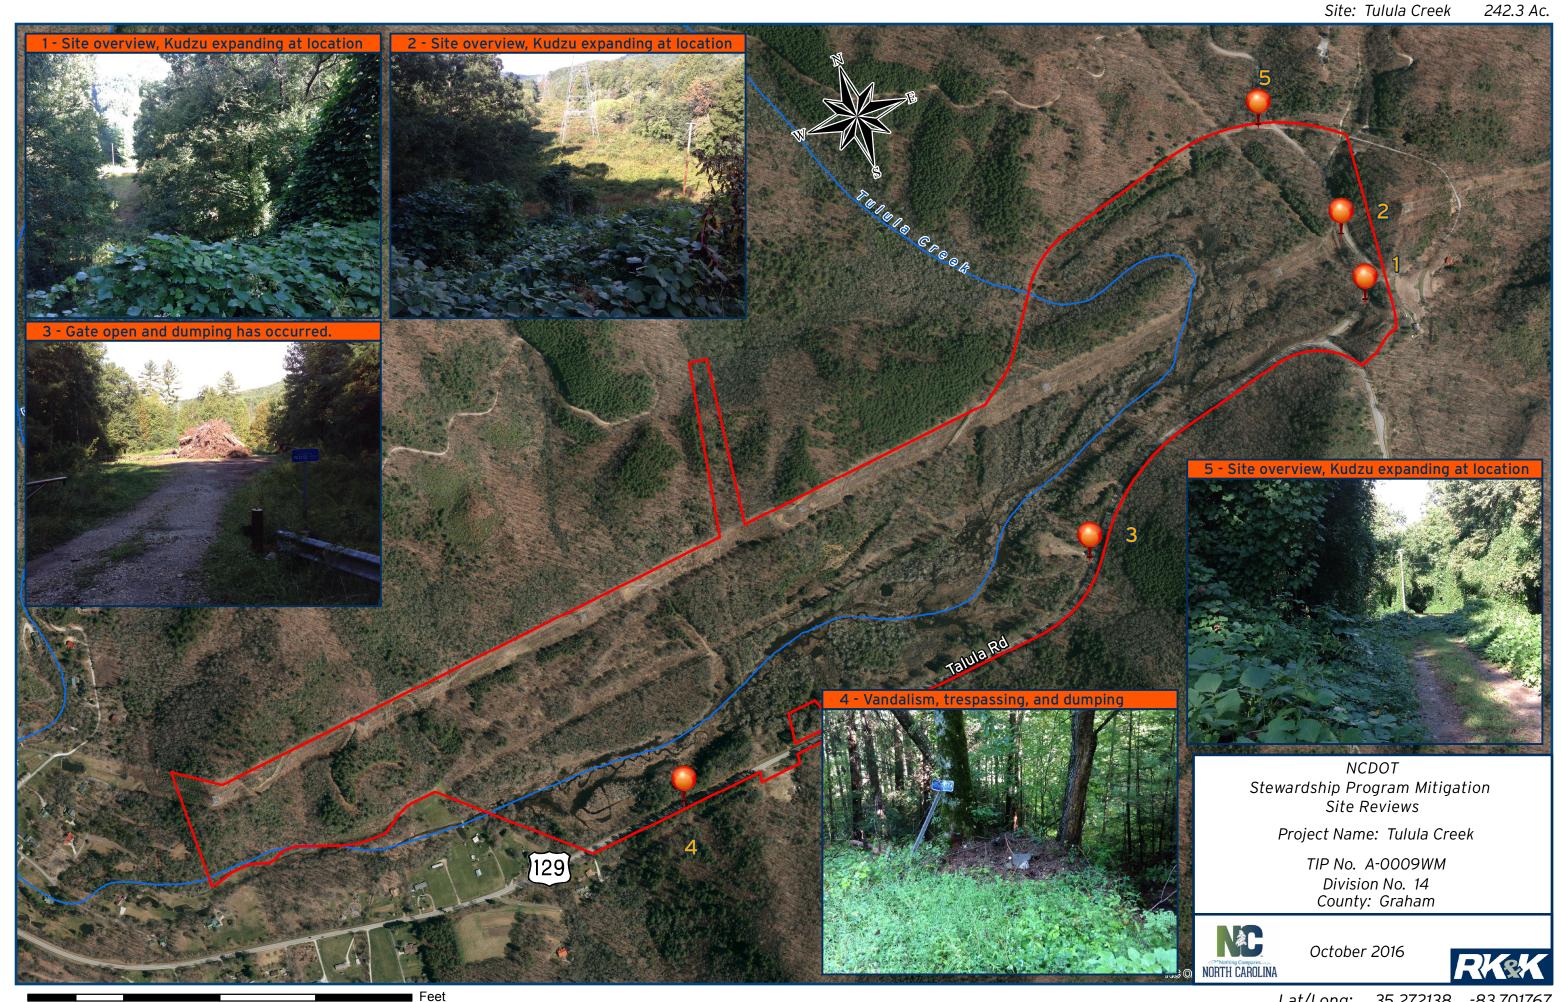

## **DOT SITE INSPECTION REPORT**

| MITIGATION SITE NAME                                                                                                                                                                                    |                        | TIP#<br>A-0009WM |                                  | WBS# 34634.2.14 |                                 | INSPECTION DATE 9/19/2016                             |
|---------------------------------------------------------------------------------------------------------------------------------------------------------------------------------------------------------|------------------------|------------------|----------------------------------|-----------------|---------------------------------|-------------------------------------------------------|
| Tulula                                                                                                                                                                                                  |                        | Α-0              | 00944141                         | 34032           | +.∠.14                          | 9/19/2010                                             |
| County<br>Graham                                                                                                                                                                                        | # ACRES<br>242.3       |                  |                                  |                 |                                 |                                                       |
| MONITORING ORGANIZATION INSPECT NCDOT Pete Sta                                                                                                                                                          |                        |                  | PHONE<br>919-878-9560            |                 | EMAIL ADDRESS pstafford@rkk.com |                                                       |
| Inspection Activities: Complete all that apply. Describe location of visited areas if <100%.                                                                                                            |                        |                  |                                  |                 |                                 |                                                       |
| Walked boundaries ☐ YES ■ No ☐ N/A                                                                                                                                                                      |                        |                  | Walked trails / roads YES NO N/A |                 |                                 |                                                       |
| Walked road frontage ■ YES □ NO □ N/A                                                                                                                                                                   |                        |                  | Walked interior YES NO N/A       |                 |                                 |                                                       |
| Monitored from air ☐ YES ☐ NO ■ N/A                                                                                                                                                                     |                        |                  |                                  |                 |                                 |                                                       |
| Condition of boundaries  GOOD FAIR POOR                                                                                                                                                                 |                        |                  |                                  |                 |                                 |                                                       |
| COMMENTS:  Dumping and vandalism observed onsite. See Map. Follow up by project manager requested.                                                                                                      |                        |                  |                                  |                 |                                 |                                                       |
| WHICH NATURAL ACTIVITIES / CHANGES HAVE TAKEN PLACE SINCE LAST MONITORING INSPECTION? Check all that apply. Note location and extent. Wherever possible, note species of concern. Document with photos. |                        |                  |                                  |                 |                                 |                                                       |
| FLOODING                                                                                                                                                                                                | FIRE                   |                  | STO                              | ORM             |                                 | ARTH<br>MOVEMENT                                      |
| ■INVASIVE EXOTIC VEGETATION                                                                                                                                                                             | ☐INSECT<br>INFESTATION |                  | □ANIMAL<br>ACTIVITY              |                 |                                 | OTHER ACTIVITIES/ CHANGES? (Please Explain) NO CHANGE |
| EXPLAIN: Kudzu was observed along site perimeter and has expanded since previous year.                                                                                                                  |                        |                  |                                  |                 |                                 |                                                       |

## **DOT SITE INSPECTION REPORT**

WHICH MANMADE ACTIVITIES / CHANGES HAVE TAKEN PLACE SINCE LAST MONITORING? Check all that apply. Note location and extent. Document with photos. NEW STRUCTURE / ■ DUMPING OR STORING NEW TRAILS OR ROADS CONSTRUCTION EXCAVATION TIMBER HARVEST/ ALTERATION TO DRAINAGE (DREDGING, FILLING, GRADING, VEGETATIVE CUTTING PATTERNS/WATER QUALITY MINING) ☐ INDUSTRIAL, RESIDENTIAL, OR SUBDIVISION LAND CLEARING COMMERCIAL USE MOTORIZED VEHICLE ■ TRESPASS/VANDALISM AGRICULTURAL USE DAMAGE OTHER ACTIVITIES / CHANGES? ENCROACHMENT FROM ACTIVITY ON (Please Explain) ADJACENT PROPERTY ABUTTING LAND No Change **EXPLAIN:** Large woody debris pile and storing of construction materials within easement boundary. Easement boundary signs destroyed. New signs and posts installed. REQUEST FOLLOW-UP BY PROGRAM MANAGER **YES**  $\square$ No FOR POSSIBLE VIOLATIONS. Were corrective actions □No **EXPLAIN:** YES completed for previous inspection(s)? ■ N/A Are you aware of any plans **EXPLAIN:** ■No **YES** that may affect property? Are there concerns about **EXPLAIN:** YES ■No boundaries by adjacent property owners? Are there changes in land use **EXPLAIN:** on adjacent property? YES ■No Are deed restrictions being  $\square$ No **EXPLAIN:** ■ YES adhered to? If new property owner, do No they have a written copy of YES the restrictions? ■ N/A **ATTACHMENTS:** 

2) PHOTOGRAPHS WITH CAPTIONS

1) MAP OF PERMANENT PHOTO PLOTS

- 3) MAP AND PHOTOGRAPHS WITH CAPTIONS OF RELEVANT NATURAL AND MANMADE ACTIVITIES
- 4) OTHER (SPECIFY)

2,400